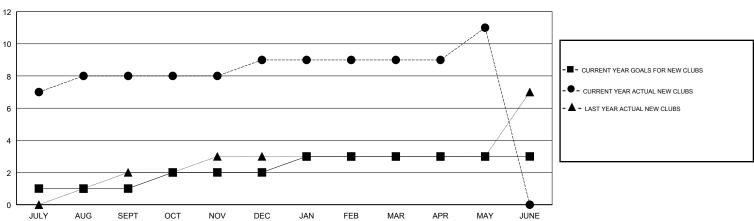

## GMT: N S SANKAR LOCATION INDIA GMT CA Clubs Members RESULTS FOR 2017-2018 RESULTS FOR 2017-2018

|                       | Club          | s         |               |  |  |  |
|-----------------------|---------------|-----------|---------------|--|--|--|
| RESULTS FOR 2017-2018 |               |           |               |  |  |  |
| QUARTER               | NEW CLUB GOAL | NEW CLUBS | DROPPED CLUBS |  |  |  |
|                       |               |           |               |  |  |  |
|                       |               |           |               |  |  |  |
| JULY/AUG/SEPT         | 1             | 8         | 1             |  |  |  |
| OCT/NOV/DEC           | 1             | 1         | 1             |  |  |  |
| JAN/FEB/MAR           | 1             | 0         | 1             |  |  |  |
| APR/MAY/JUNE          | 0             | 2         | 0             |  |  |  |
|                       |               |           |               |  |  |  |

## GOALS AND ACTUAL NEW CLUBS CUMULATIVE