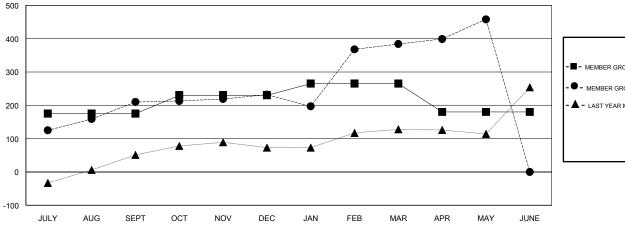

| Members               |                           |                         |                                              |  |  |  |  |
|-----------------------|---------------------------|-------------------------|----------------------------------------------|--|--|--|--|
| RESULTS FOR 2017-2018 |                           |                         |                                              |  |  |  |  |
| QUARTER               | MEMBER GROWTH NET<br>GOAL | MEMBER GROWTH<br>ACTUAL | DROPPED MEMBERS ACTUAL (including transfers) |  |  |  |  |
| JULY/AUG/SEPT         | 175                       | 325                     | 114                                          |  |  |  |  |
| OCT/NOV/DEC           | 55                        | 98                      | 74                                           |  |  |  |  |
| JAN/FEB/MAR           | 35                        | 233                     | 71                                           |  |  |  |  |
| APR/MAY/JUNE          | -85                       | 101                     | 27                                           |  |  |  |  |

## GOALS AND ACTUAL MEMBERS CUMULATIVE

| - <b>■</b> - м | EMBER GRO  | A/TH NET C | OAL      |  |
|----------------|------------|------------|----------|--|
| _              |            |            |          |  |
|                | EMBER GRO  |            |          |  |
| - ▲ - ∟        | AST YEAR M | EMBERSHI   | P ACTUAL |  |
|                |            |            |          |  |
|                |            |            |          |  |
|                |            |            |          |  |